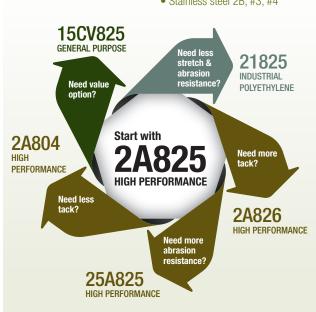

#### 2A825 High Performance

For lightly textured or semi-gloss surfaces and/or bending, embossing, roll forming or shallow draw processes

- Anodized aluminum
- Marble

- Painted metal, high pressure laminate, plastic
- Stainless steel 2B, #3, #4