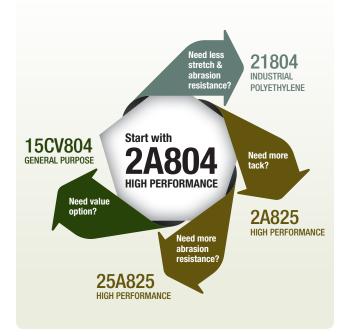

#### 2A804 High Performance

#### For very smooth, high gloss surfaces

- Glass
- High pressure laminates
- LCD screens
- Painted metal, polycarbonate or plastic
- Stainless steel #7 and #8