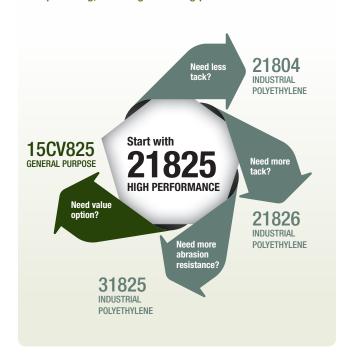

2A829 High Performance, 2 mil film 2A825 2A826 Industrial Polyethylene, 4 mil film 41825 41826 25A825 25A829 High Performance, 2.5 mil film 25A826 Industrial Polyethylene, 5 mil film 51825 51826 5A829 High Performance, 5 mil film

#### **3M™ Temporary Surface Protection Tapes**

#### 2A804 High Performance

#### For very smooth, high gloss surfaces

- Glass
- High pressure laminates
- LCD screens
- Painted metal, polycarbonate or plastic
- Stainless steel #7 and #8



#### 2A825 High Performance

For lightly textured or semi-gloss surfaces and/or bending, embossing, roll forming or shallow draw processes

- Anodized aluminum
- Marble

- Painted metal, high pressure laminate, plastic
- Stainless steel 2B, #3, #4



#### 21825 High Performance

For punching, shearing or drilling processes



### 2A829 High Performance

For porous or other unique surfaces