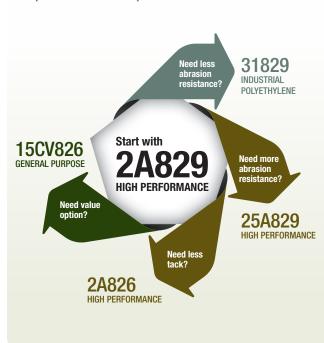

lene, 4 mil film 41825 41826 25A825 25A829 High Performance, 2.5 mil film 25A826 Industrial Polyethylene, 5 mil film 51825 51826 5A829 High Performance, 5 mil film

#### **3M™ Temporary Surface Protection Tapes**

#### 2A804 High Performance

#### For very smooth, high gloss surfaces

- Glass
- High pressure laminates
- LCD screens
- Painted metal, polycarbonate or plastic
- Stainless steel #7 and #8



#### 2A825 High Performance

For lightly textured or semi-gloss surfaces and/or bending, embossing, roll forming or shallow draw processes

- Anodized aluminum
- Marble

- Painted metal, high pressure laminate, plastic
- Stainless steel 2B, #3, #4



#### 21825 High Performance

For punching, shearing or drilling processes



### 2A829 High Performance

For porous or other unique surfaces